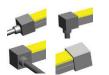

(PCS) | IP GRADE |
|-----------------|----------------------|-----------|----------------------|------------|------------------|-----------------------------|-------------------|------------------|----------|
|                 |                      |           | 3000K                |            |                  |                             |                   |                  |          |
| LZ-21512-S-LV-7 | 24V DC               | 7 W/M     | 4000K                | 8MM        | 600m/M           | 50MM                        | 20M               | 120pcs           | IP67     |
|                 |                      |           | 6000K                |            |                  |                             |                   |                  |          |

#### WIRING METHOD



BENDING DIAMETER



## **ACCESSORY OPTION**







#### **PRODUCT FEATURES**

- Micro cutting, flexible space installation
- Excellent flexibility for proper bending and easy modeling
- Uniform lighting
- Silicone material, Excellent weather, corrosion and UV resistance, environmental protection
- High quality circuit for stable and reliable perform
- Working temperature:-30~50°C