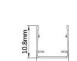

### **TECHNICAL DATA**

| INPUT VOLTAGE     | 24V DC   |  |  |  |
|-------------------|----------|--|--|--|
| IP CODE           | IP67     |  |  |  |
| BENDING DIRECTION | TOP BEND |  |  |  |
| SERVICE LIFE      | 3 Years  |  |  |  |
| CRI               | >80/90   |  |  |  |
| BEAM ANGLE        | 120°     |  |  |  |
| DIMENSION         | 10*10MM  |  |  |  |