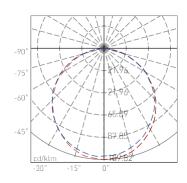

## LV-S-Long Run Series

### **TECHNICAL DATA**

| INPUT VOLTAGE     | 24V DC   |  |  |  |
|-------------------|----------|--|--|--|
| IP CODE           | IP67     |  |  |  |
| BENDING DIRECTION | TOP BEND |  |  |  |
| SERVICE LIFE      | 3 Years  |  |  |  |
| CRI               | >80/90   |  |  |  |
| BEAM ANGLE        | 120°     |  |  |  |
| DIMENSION         | 10*10MM  |  |  |  |



















# SILICONE NEON FLEX STRIP



#### **POLAR AND CONE DIAGRAM**













### **PRODUCTION OPTIONS**

| Item No.        | Input<br>voltage (V) | Power (W) | Color<br>temperature | FPCB width | Luminous<br>Flux | Cutting Possibility<br>(MM) | Max Run<br>length | LED QTY<br>(PCS) | IP GRADE |
|-----------------|----------------------|-----------|----------------------|------------|------------------|-----------------------------|-------------------|------------------|----------|
|                 |                      |           | 3000K                |            |                  |                             |                   |                  |          |
| LZ-21512-S-LV-7 | 24V DC               | 7 W/M     | 4000K                | 8MM        | 600m/M           | 50MM                        | 20M               | 120pcs           | IP67     |