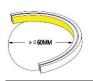

-----------------|----------------------|-----------|----------------------|------------|------------------|-----------------------------|-------------------|------------------|----------|
|                 |                      |           | 3000K                |            |                  |                             |                   |                  |          |
| LZ-21512-S-LV-7 | 24V DC               | 7 W/M     | 4000K                | 8MM        | 600m/M           | 50MM                        | 20M               | 120pcs           | IP67     |
|                 |                      |           | 6000K                |            |                  |                             |                   |                  |          |

#### WIRING METHOD



BENDING DIAMETER



## **ACCESSORY OPTION**







#### **PRODUCT FEATURES**

- Micro cutting, flexible space installation
- Excellent flexibility for proper bending and easy modeling
- Uniform lighting
- Silicone material, Excellent weather, corrosion and UV resistance, environmental protection
- High quality circuit for stable and reliable perform
- Working temperature:-30~50°C