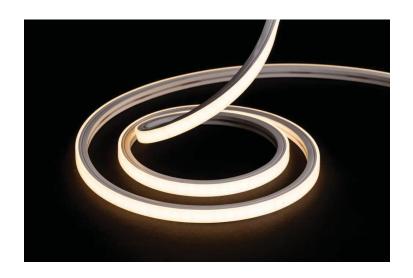

# SILICONE NEON FLEX STRIP

#### **PRODUCT FEATURES**

- Micro cutting, flexible space installation
- Excellent flexibility for proper bending and easy modeling
- Uniform lighting
- Silicone material, Excellent weather, corrosion and UV resistance, environmental protection
- High quality circuit for stable and reliable perform
- Working temperature:-30~50°C